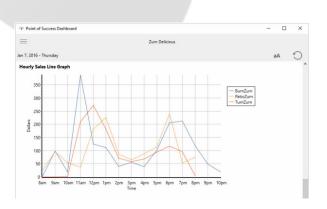

## Dashboard

|                |          |           |          | Zurn Delicious |   |                        |      |
|----------------|----------|-----------|----------|----------------|---|------------------------|------|
| n 7, 2016 - Th | ursday   |           |          |                |   |                        | aA 🗧 |
| Hourly Labor   | Costs    |           |          |                |   |                        |      |
| Time           | BurnZurn | PatioZurn | TurnZurn | Total          |   |                        |      |
| 7:00 am        |          | 0.72      |          | \$0.72         |   |                        |      |
| 8:00 am        |          | 33.81     | 0.75     | \$34.56        |   |                        |      |
| 9:00 am        |          | 39.77     | 9.14     | \$48.91        |   |                        |      |
| 10:00 am       | 6.55     | 39.77     | 17.50    | \$63.82        |   |                        |      |
| 11:00 am       | 13.45    | 43.67     | 17.50    | \$74.62        | 1 | •00 9:56 AM            |      |
| 12:00 pm       | 8.78     | 48.77     | 17.50    | \$75.05        |   | Uptown Bis             | tro  |
| 1:00 pm        | 2.15     | 43.22     | 17.77    | \$63.14        |   | ib 18, 2016 - Thursday | AA   |
| 2:00 pm        |          | 29.19     | 25.55    | \$54.74        |   | ourly Sales Bar Chart  |      |
| 3:00 pm        |          | 21.37     | 17.40    | \$38.77        | 1 | 6001                   |      |
| 4:00 pm        | 0.25     | 20.92     | 16.10    | \$37.27        |   | 550                    |      |
| 5:00 pm        | 12.90    | 40.07     | 21.05    | \$74.02        | 1 | 450                    |      |
| 6:00 pm        | 18.15    | 45.83     | 19.65    | \$83.63        | _ | # 350                  |      |
| 7:00 pm        | 18.15    | 38.00     | 16.30    | \$72.45        |   | il 300                 |      |
| 8:00 pm        | 10.31    | 33.65     | 4.89     | \$48.85        |   | 250                    |      |
| 9:00 pm        | 3.71     | 21.42     |          | \$25.13        |   | 150                    |      |
| Totals         | \$94.40  | \$500.18  | \$201.10 | \$795.68       |   | 100                    |      |