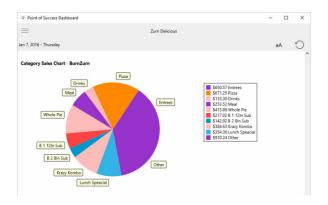

## Dashboard

|                |          |           |          | Zurn Delicious |   |                        |      |
|----------------|----------|-----------|----------|----------------|---|------------------------|------|
| n 7, 2016 - Th | ursday   |           |          |                |   |                        | aA 🗧 |
| Hourly Labor   | Costs    |           |          |                |   |                        |      |
| Time           | BurnZurn | PatioZurn | TurnZurn | Total          |   |                        |      |
| 7:00 am        |          | 0.72      |          | \$0.72         |   |                        |      |
| 8:00 am        |          | 33.81     | 0.75     | \$34.56        |   |                        |      |
| 9:00 am        |          | 39.77     | 9.14     | \$48.91        |   |                        |      |
| 10:00 am       | 6.55     | 39.77     | 17.50    | \$63.82        |   |                        |      |
| 11:00 am       | 13.45    | 43.67     | 17.50    | \$74.62        | 1 | •00 9:56 AM            |      |
| 12:00 pm       | 8.78     | 48.77     | 17.50    | \$75.05        |   | Uptown Bis             | tro  |
| 1:00 pm        | 2.15     | 43.22     | 17.77    | \$63.14        |   | ib 18, 2016 - Thursday | AA   |
| 2:00 pm        |          | 29.19     | 25.55    | \$54.74        |   | ourly Sales Bar Chart  |      |
| 3:00 pm        |          | 21.37     | 17.40    | \$38.77        | 1 | 6001                   |      |
| 4:00 pm        | 0.25     | 20.92     | 16.10    | \$37.27        |   | 550                    |      |
| 5:00 pm        | 12.90    | 40.07     | 21.05    | \$74.02        | 1 | 450                    |      |
| 6:00 pm        | 18.15    | 45.83     | 19.65    | \$83.63        | _ | # 350                  |      |
| 7:00 pm        | 18.15    | 38.00     | 16.30    | \$72.45        |   | il 300                 |      |
| 8:00 pm        | 10.31    | 33.65     | 4.89     | \$48.85        |   | 250                    |      |
| 9:00 pm        | 3.71     | 21.42     |          | \$25.13        |   | 150                    |      |
| Totals         | \$94.40  | \$500.18  | \$201.10 | \$795.68       |   | 100                    |      |